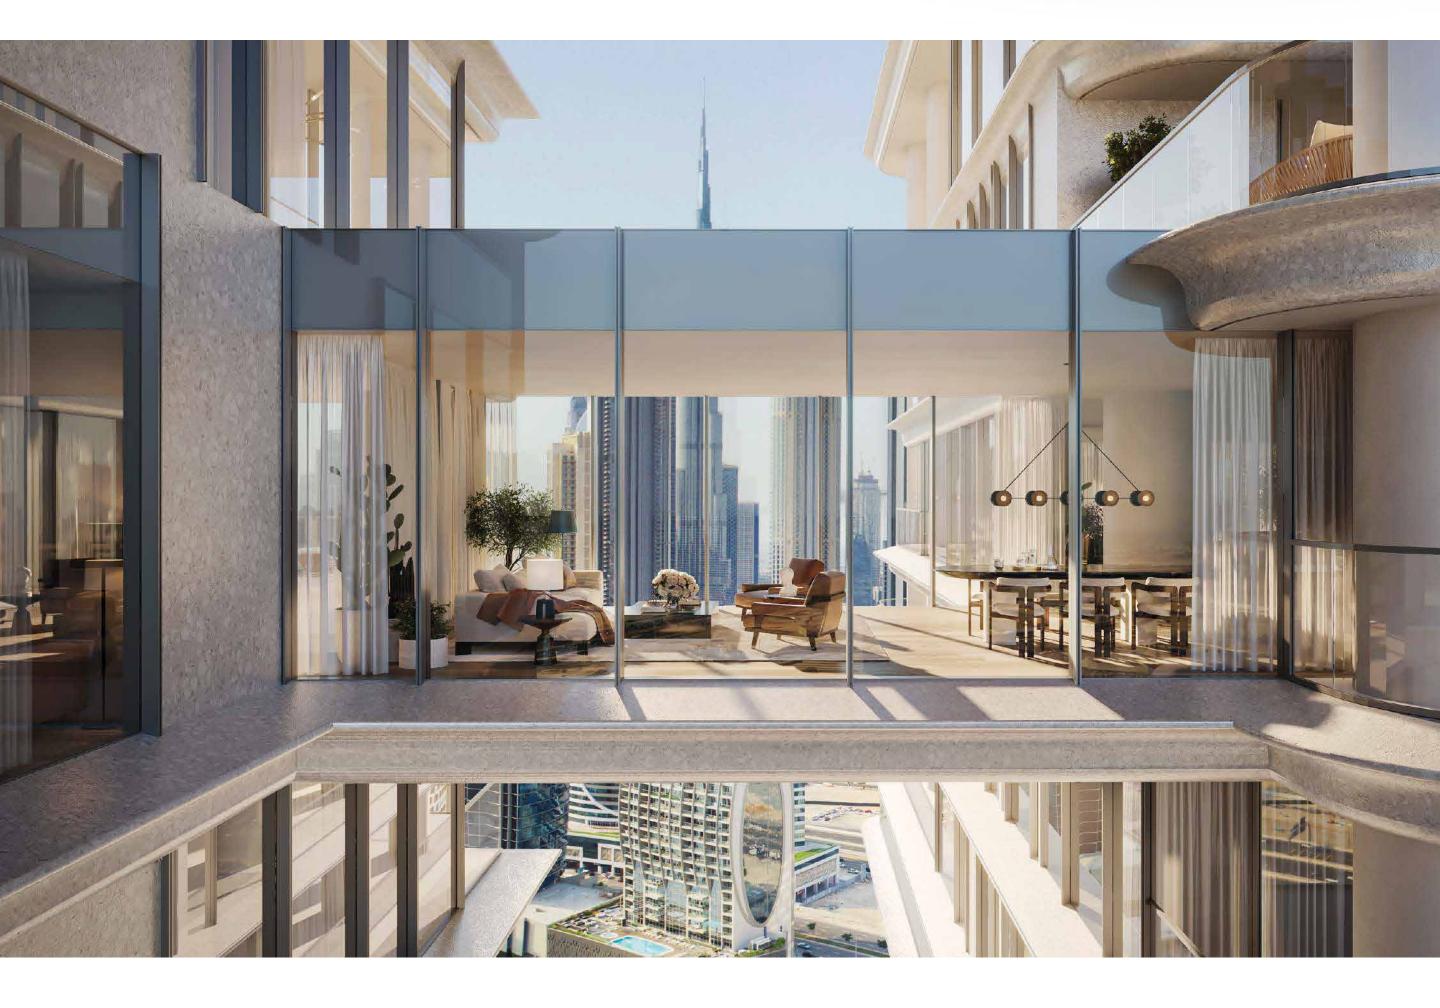

In a shining beacon of luxury & sophistication celestial beauty awaits

The 92 residences range from two to four-bedroom apartments and are crowned by two extraordinary penthouses.

The residences exemplify the delights of indoor-outdoor living, with select residences boasting private terrace pools and doubleheight spaces. Generous proportions create an ambiance of vastness, ideal for relaxation, entertainment, and savoring the panoramic views of Marasi Bay, Burj Khalifa and Downtown Dubai.

Built in apparent weightlessness, the connection to the open air, to the vast surroundings and to the entire scene of Dubai, is felt here in every sense

The spaces and bridges between the towers form `hanging' dining rooms - an outstanding feature of three unique residences that turn a daily experience into a transcendent moment that blurs glass with sky, the earthly with the celestial.