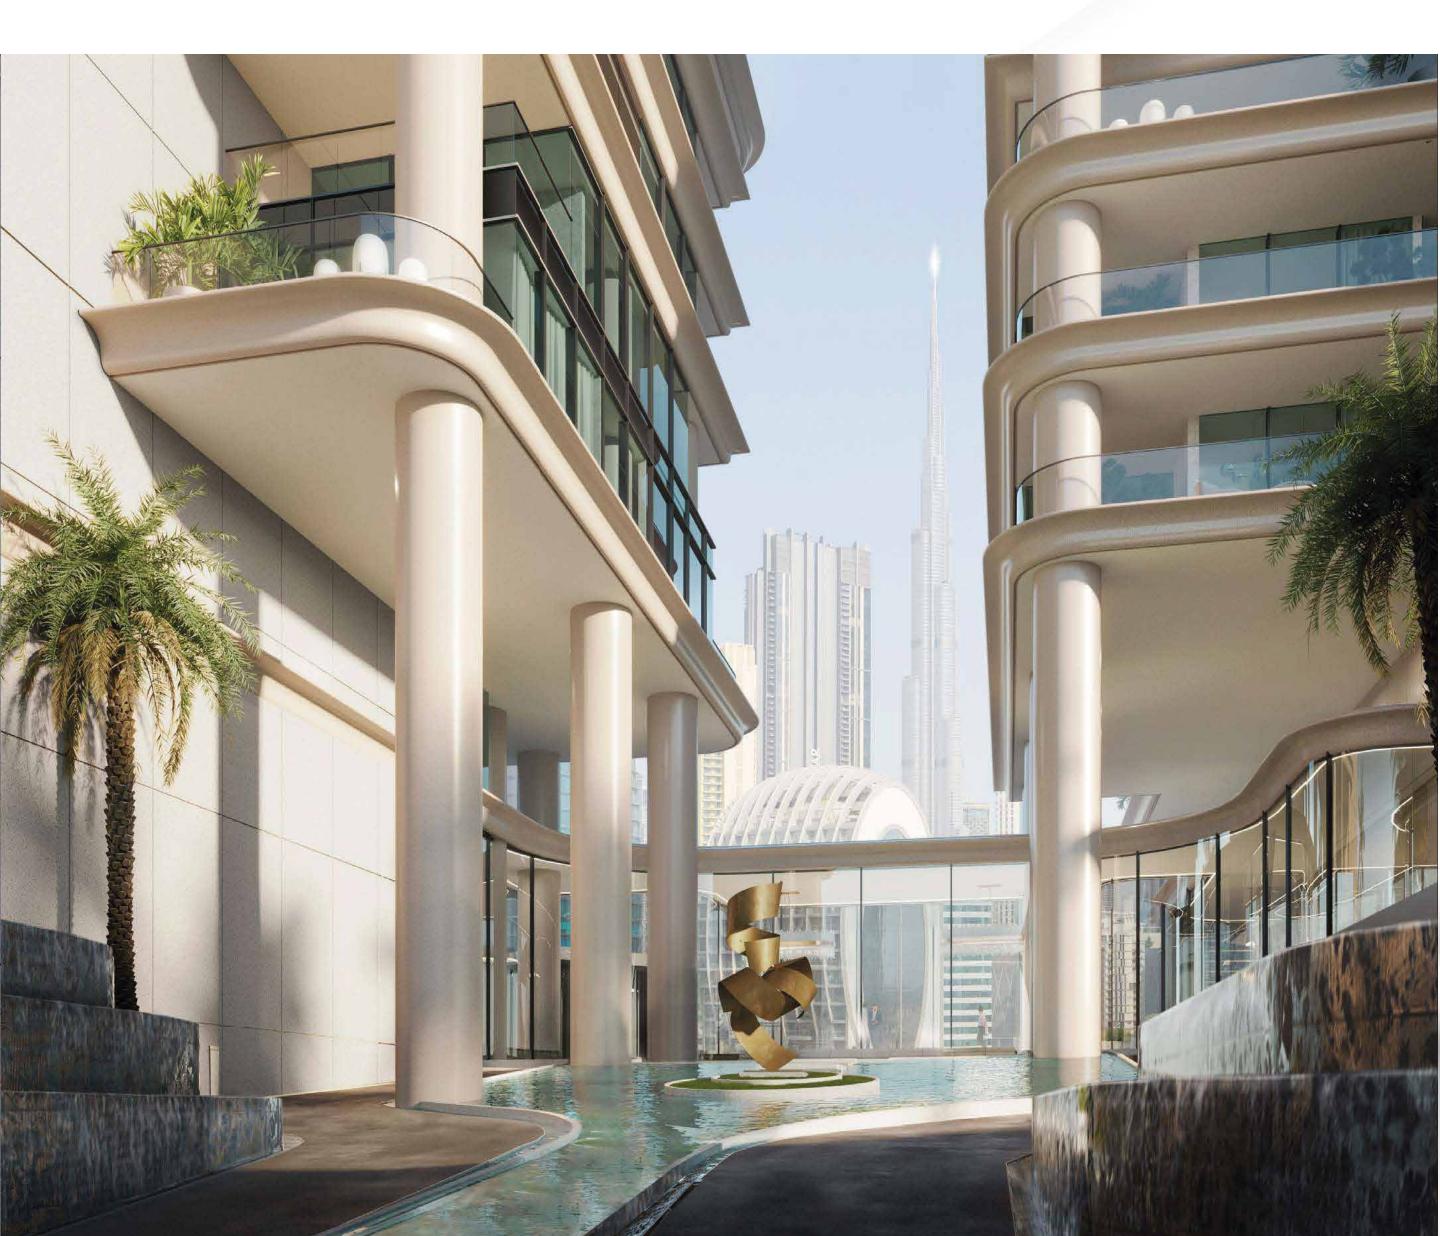

## A sublime arrival

Surrounded by lush landscaping and majestic layers of water, the grand, ramping approach leads you to an elevated lobby. Here, the Burj Khalifa is framed as a perfect view between the airy elevations of VELA VIENTO.

Beyond the glass, the views are wonderful in every direction.