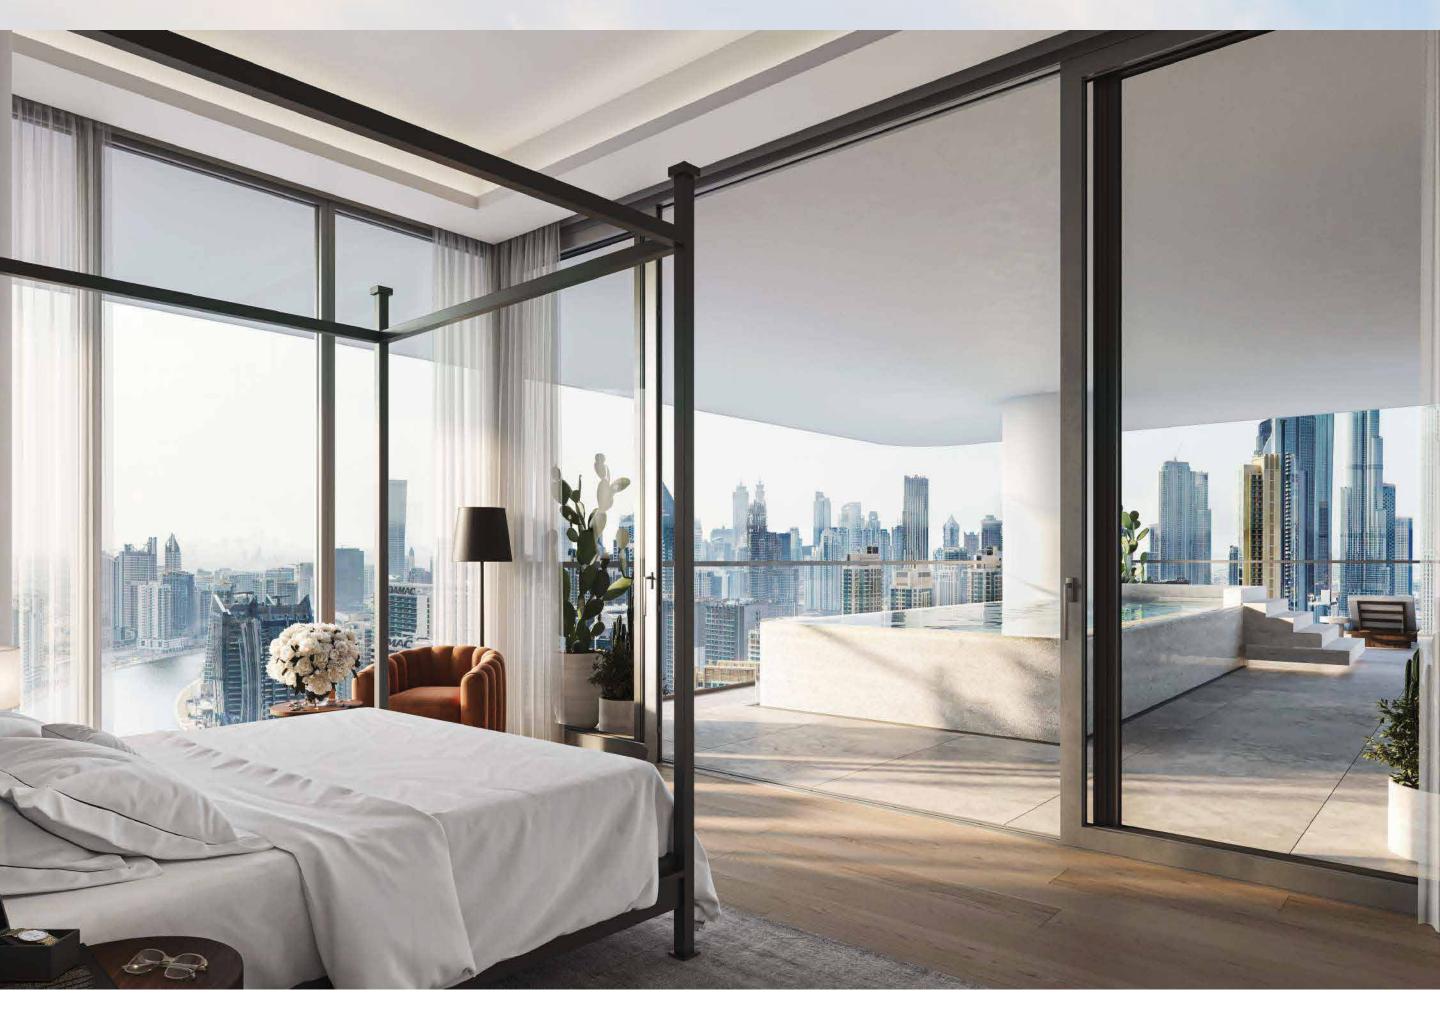

## A sublime arrival

Surrounded by lush landscaping and majestic layers of water, the grand, ramping approach leads you to an elevated lobby. Here, the Burj Khalifa is framed as a perfect view between the airy elevations of VELA VIENTO.

Step into the warm welcome of Dorchester Collection's

exceptional care, where your valet and doorman await you. The double-height entrance lounge, designed by Gilles & Bossier, provides a wonderful first impression and luxurious meeting place for residents and visitors.

Beyond the glass, the views are wonderful in every direction.

In a shining beacon of luxury & sophistication celestial beauty awaits

The 92 residences range from two to four-bedroom apartments and are crowned by two extraordinary penthouses.

The residences exemplify the delights of indoor-outdoor living, with select residences boasting private terrace pools and doubleheight spaces. Generous proportions create an ambiance of vastness, ideal for relaxation, entertainment, and savoring the panoramic views of Marasi Bay, Burj Khalifa and Downtown Dubai.

Built in apparent weightlessness, the connection to the open air, to the vast surroundings and to the entire scene of Dubai, is felt here in every sense

The spaces and bridges between the towers form `hanging' dining rooms - an outstanding feature of three unique residences that turn a daily experience into a transcendent moment that blurs glass with sky, the earthly with the celestial.