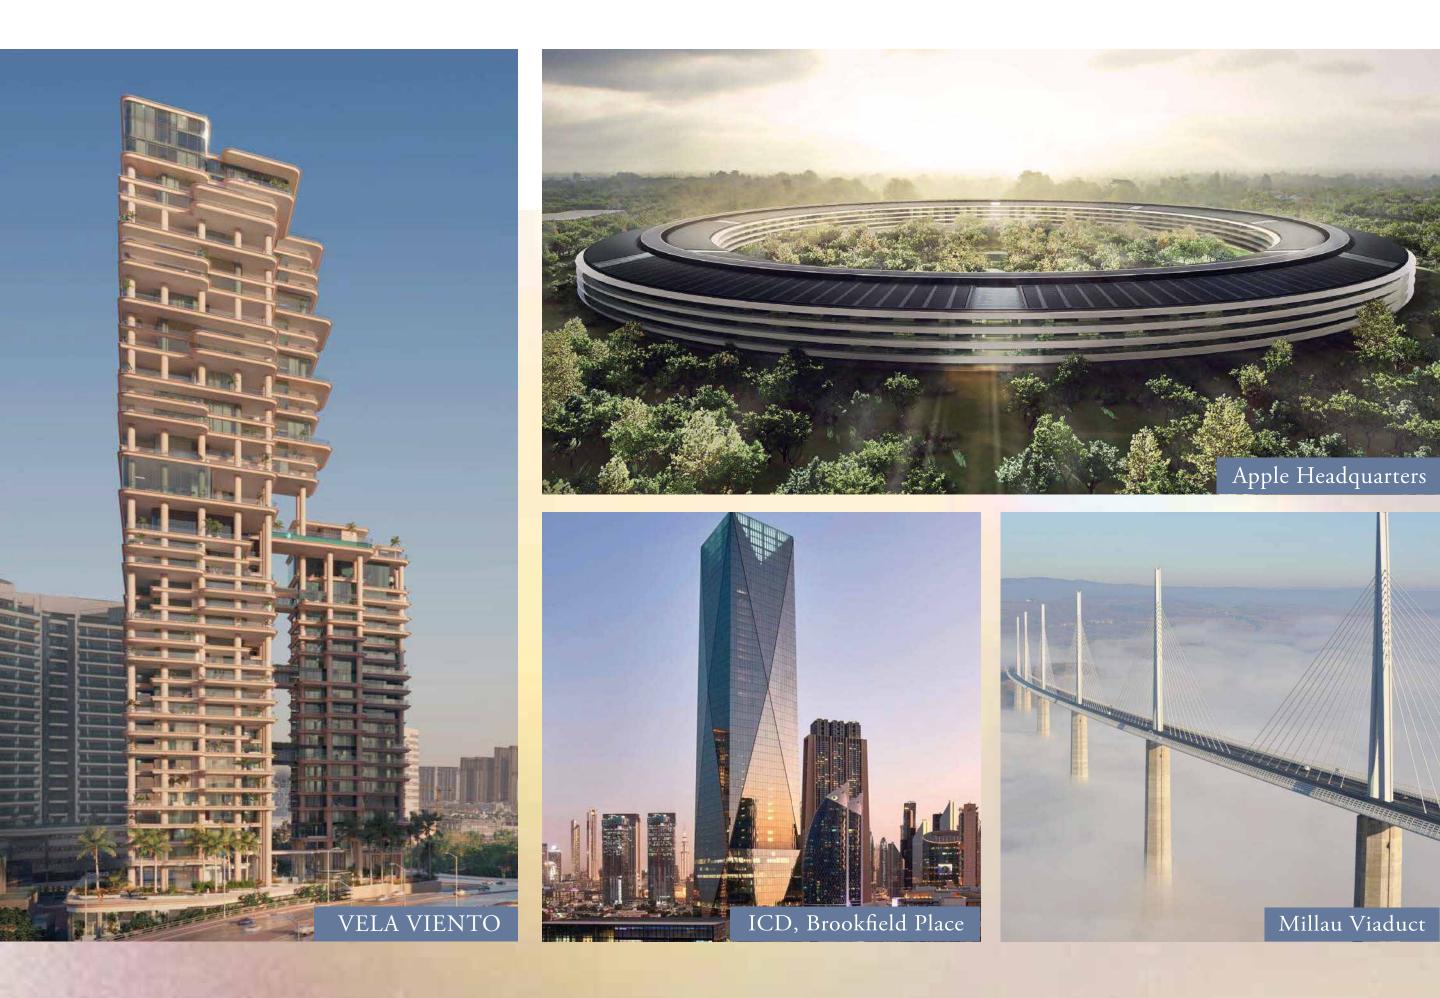

# Architecture by Foster + Partners

Foster + Partners have used space and form with imagination at their heart to bring VELA VIENTO's ethereal beauty to life.

In the design of VELA VIENTO, the power of space is as relevant as the structures around it. Spaces contain multitudes. They reveal the past and the present. They frame the future and fill it with flowing possibilities.

Portfolio includes

- Apple headquarters, California VELA, Dorchester Collection, Dubai
- Millau Viaduct, France The Lana, Dorchester Collection, Dubai

- Gherkin tower, London

### - ORLA, Dorchester Collection, Dubai

Voids are the soul of VELA VIENTO, connecting the interior and exterior realms in an interplay of light, shadow, and space.

They frame the future and fill it with possibilities.