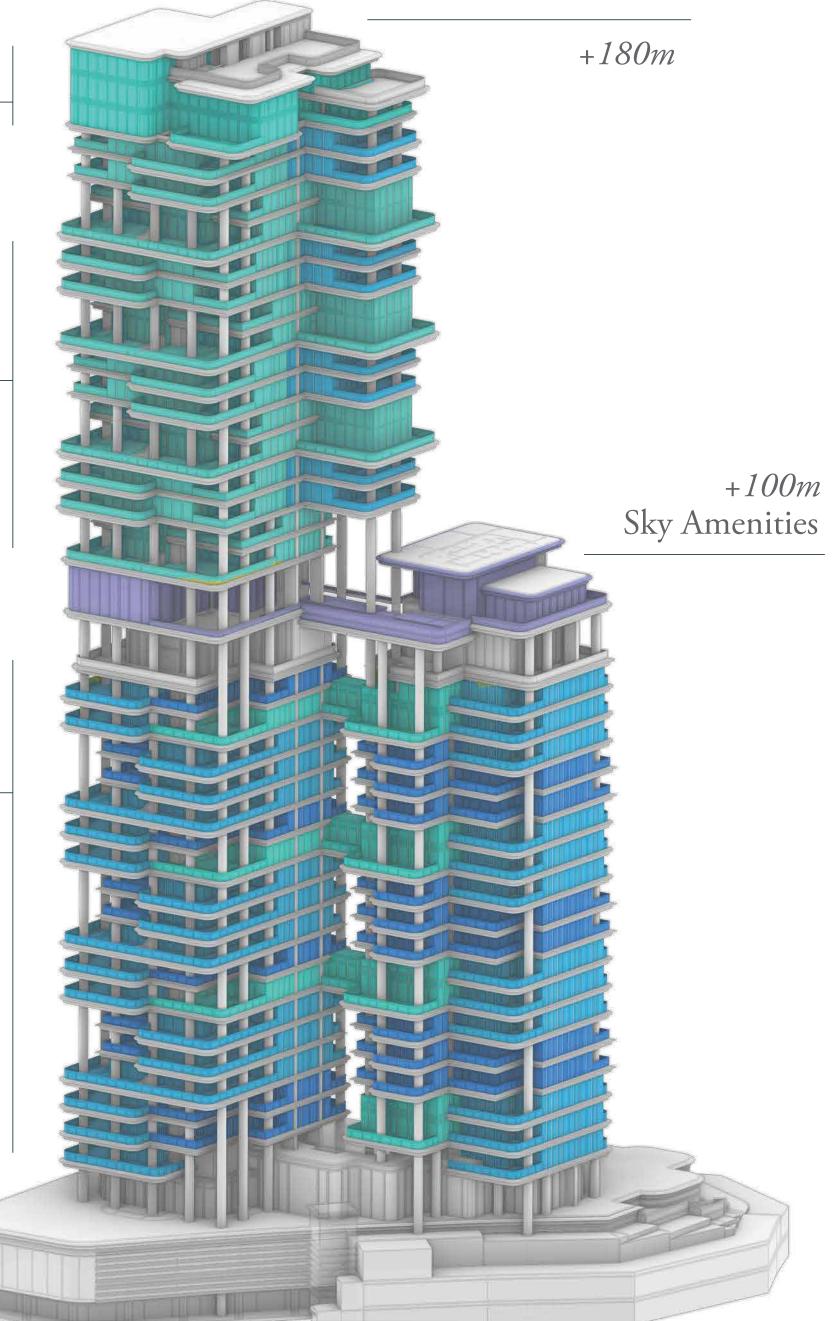

# The pinnacle of wellbeing

VELA VIENTO redefines the essence of luxury living with ethereal spaces that enhance self-care and wellbeing.

Touching the sky at 100 metres highat over half of the height of the building, the `Sky Amenities Deck' is an architectural and experiential feature with a spectacular infinity pool, double-height gym, yoga studio and lounge areas, all overlooking the stunning vistas that surround.

# Sky amenities

Full-floor amenity deck on Level
21 (100m high)
Stunning infinity-edge pool
Sun decks and lounges
Double height gym
Dedicated yoga studio

# Podium amenities

- Indoor lap pool
  - & children's pool
- · Private spa
- · Meeting rooms
- · Direct promenade access
- Golf car service to VELA and The Lana