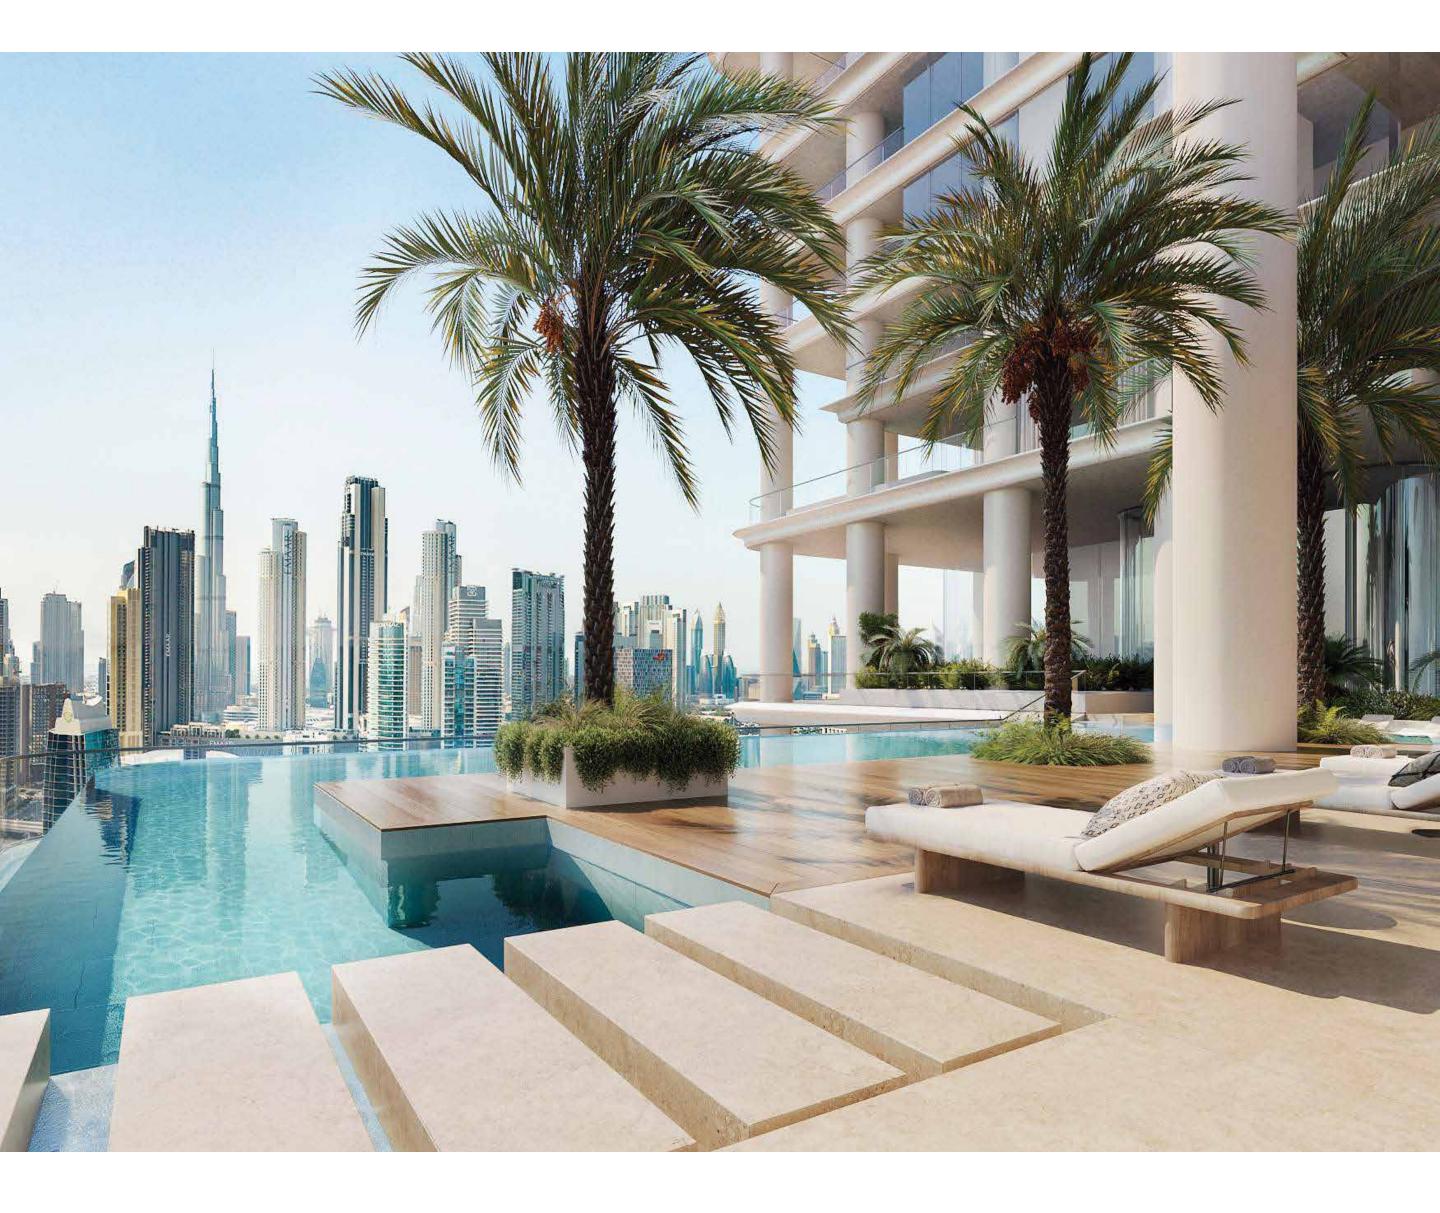

## A sublime arrival

Surrounded by lush landscaping and majestic layers of water, the grand, ramping approach leads you to an elevated lobby. Here, the Burj Khalifa is framed as a perfect view between the airy elevations of VELA VIENTO.

Step into the warm welcome of Dorchester Collection's

exceptional care, where your valet and doorman await you. The double-height entrance lounge, designed by Gilles & Bossier, provides a wonderful first impression and luxurious meeting place for residents and visitors.

Beyond the glass, the views are wonderful in every direction.

# The pinnacle of wellbeing

VELA VIENTO redefines the essence of luxury living with ethereal spaces that enhance self-care and wellbeing.

Touching the sky at 100 metres highat over half of the height of the building, the `Sky Amenities Deck' is an architectural and experiential feature with a spectacular infinity pool, double-height gym, yoga studio and lounge areas, all overlooking the stunning vistas that surround.

## Sunsets never felt so good.

These are complimented by additional amenities on the podium levels, including indoor pools, spa and meeting rooms, as well as direct access to VELA and The Lana Hotel amenities via the waterfront promenade.

# Sky amenities

Full-floor amenity deck on Level
21 (100m high)
Stunning infinity-edge pool
Sun decks and lounges
Double height gym
Dedicated yoga studio