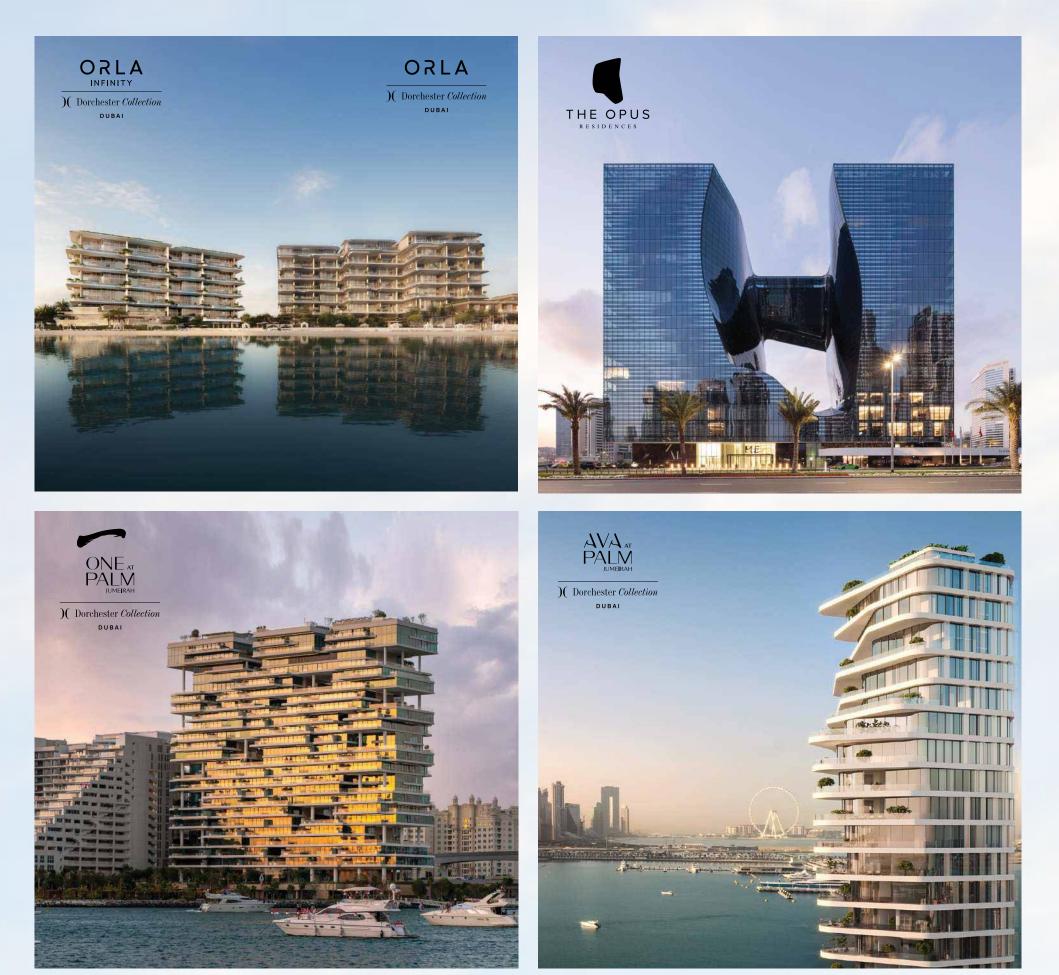

Portfolio includes

- Apple headquarters, California VELA, Dorchester Collection, Dubai
- Millau Viaduct, France The Lana, Dorchester Collection, Dubai

- Gherkin tower, London

### - ORLA, Dorchester Collection, Dubai

Voids are the soul of VELA VIENTO, connecting the interior and exterior realms in an interplay of light, shadow, and space.

They frame the future and fill it with possibilities.

The result is a harmonious juxtaposition of contemporary elements and classical features in a design concept that transcends trends and embodies everlasting beauty.

Portfolio includes

- Mandarin Oriental, Paris
- Mandarin Oriental Ritz, Madrid
- Hakkasan restaurants in Dubai and USA
- The Lana, Dorchester Collection, Dubai
- VELA, Dorchester Collection, Dubai