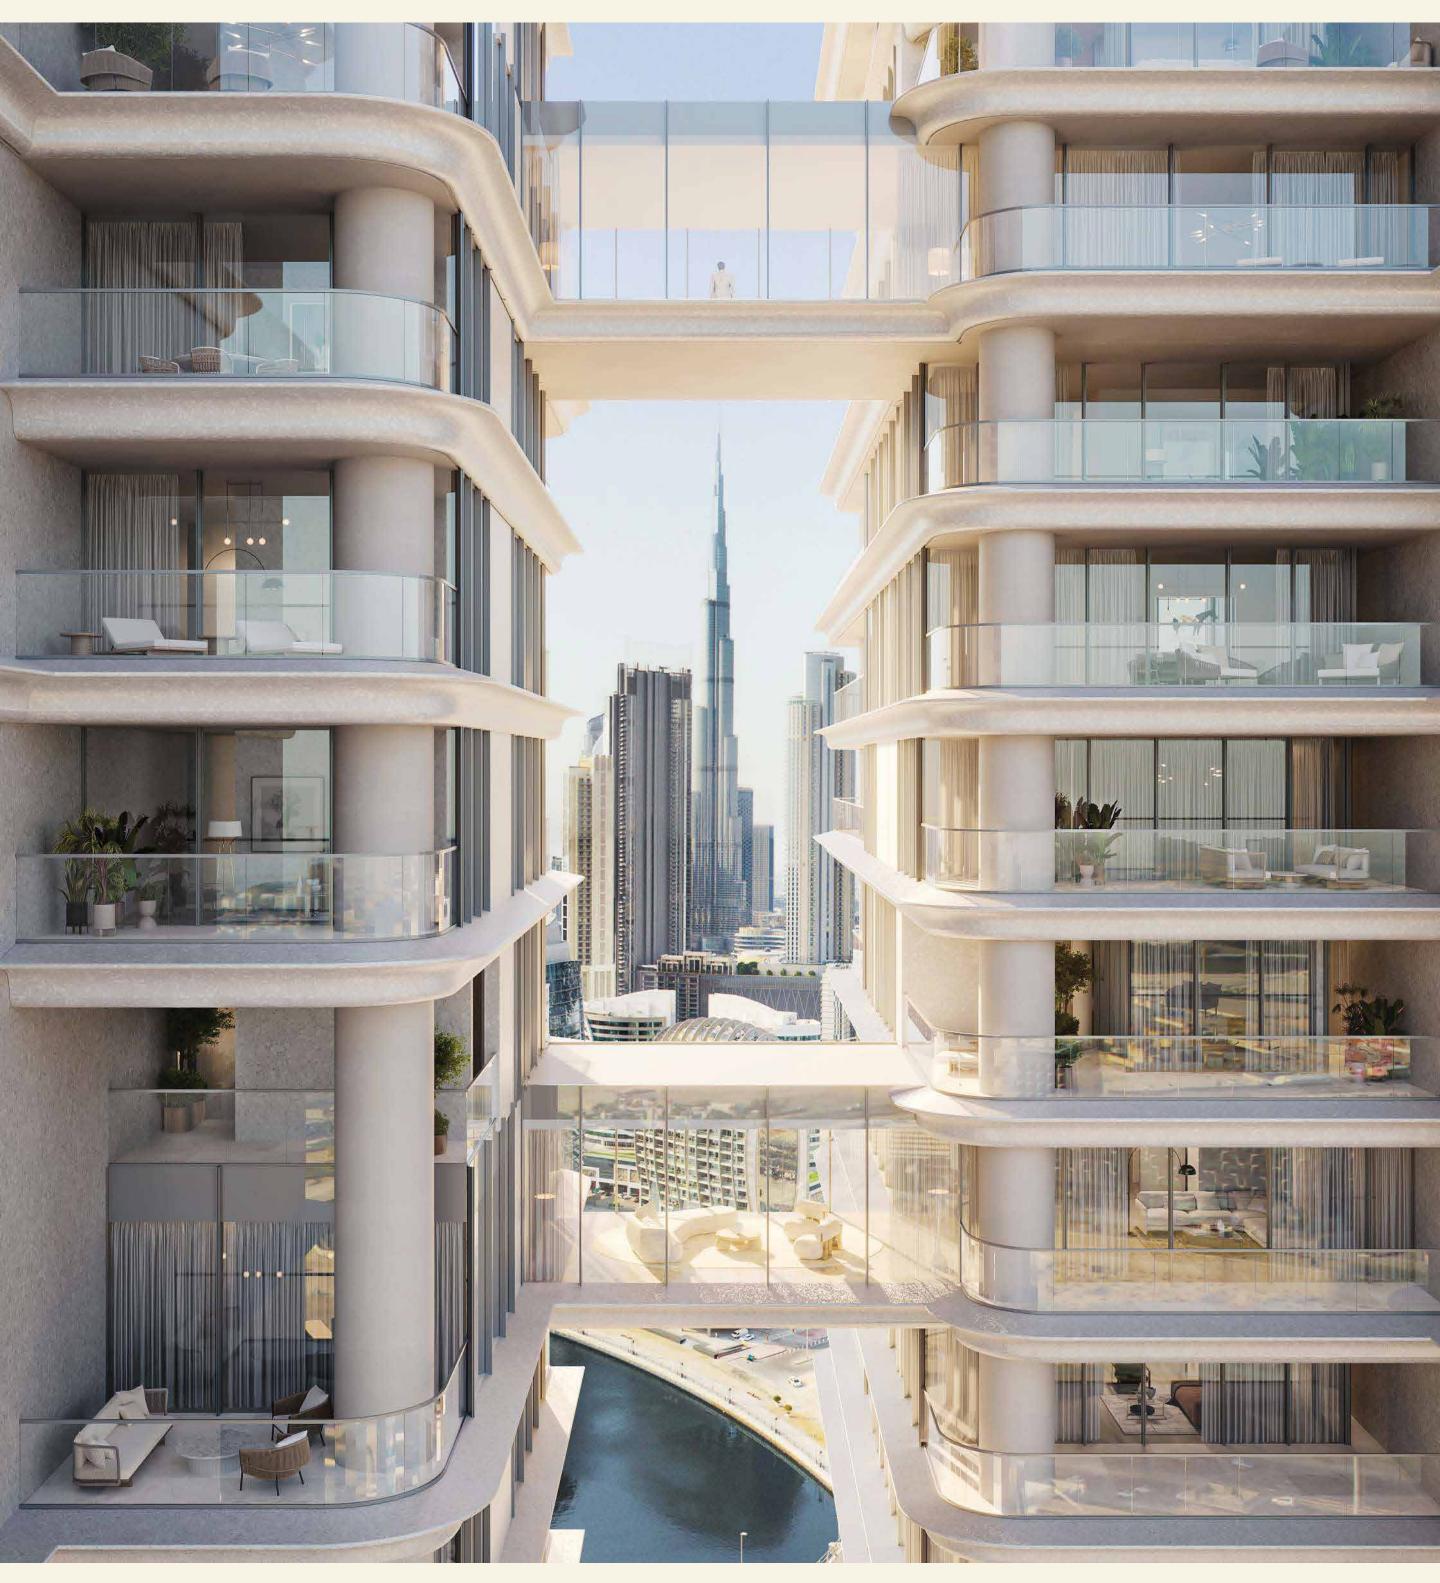

## A sublime arrival

Surrounded by lush landscaping and majestic layers of water, the grand, ramping approach leads you to an elevated lobby. Here, the Burj Khalifa is framed as a perfect view between the airy elevations of VELA VIENTO.

Beyond the glass, the views are wonderful in every direction.

Built in apparent weightlessness, the connection to the open air, to the vast surroundings and to the entire scene of Dubai, is felt here in every sense

The spaces and bridges between the towers form `hanging' dining rooms - an outstanding feature of three unique residences that turn a daily experience into a transcendent moment that blurs glass with sky, the earthly with the celestial.