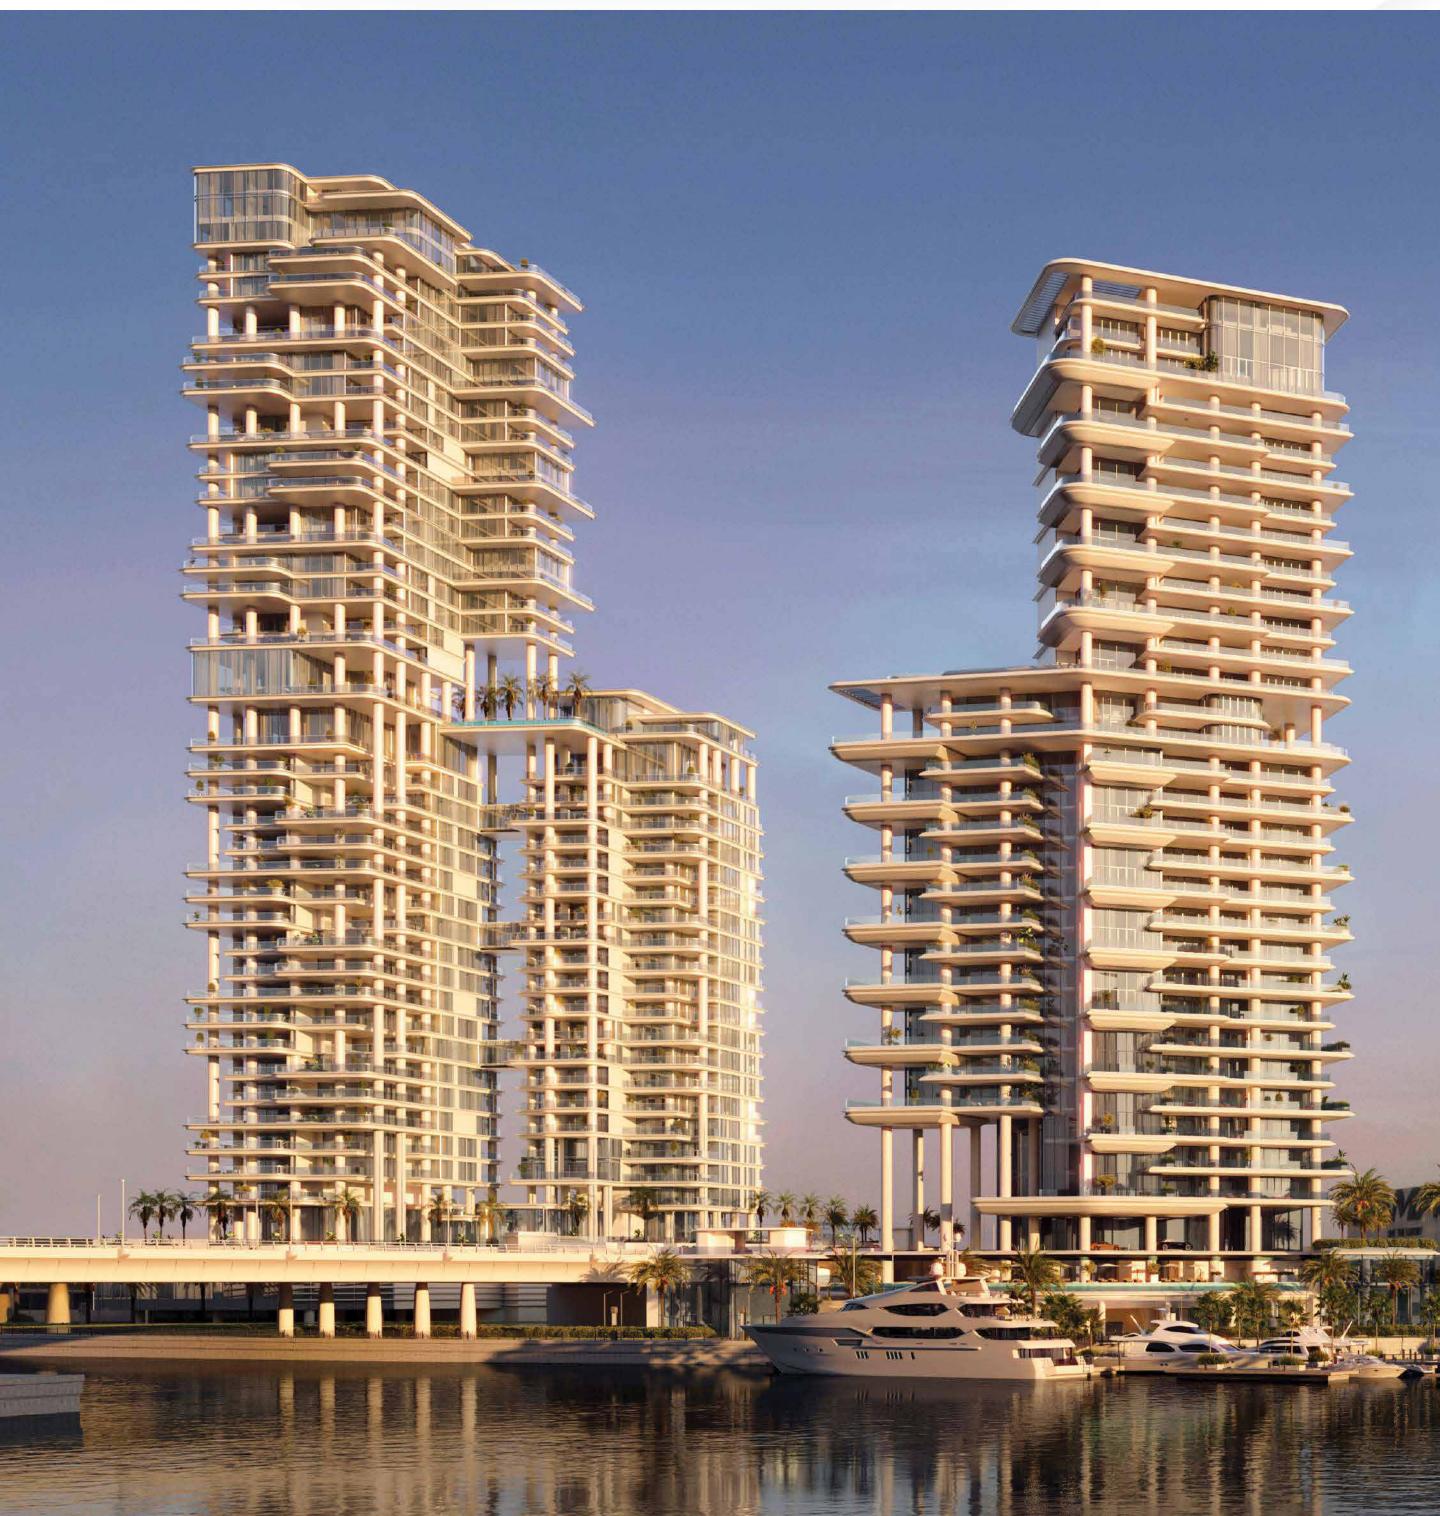

In a shining beacon of luxury & sophistication celestial beauty awaits

The 92 residences range from two to four-bedroom apartments and are crowned by two extraordinary penthouses.

The residences exemplify the delights of indoor-outdoor living, with select residences boasting private terrace pools and doubleheight spaces. Generous proportions create an ambiance of vastness, ideal for relaxation, entertainment, and savoring the panoramic views of Marasi Bay, Burj Khalifa and Downtown Dubai.

Built in apparent weightlessness, the connection to the open air, to the vast surroundings and to the entire scene of Dubai, is felt here in every sense

The spaces and bridges between the towers form `hanging' dining rooms - an outstanding feature of three unique residences that turn a daily experience into a transcendent moment that blurs glass with sky, the earthly with the celestial.

# A celestial collection

Celestial Penthouses

· 4 Bedroom 13,100 to 14,413 sq. ft.

Horizon Residences

· 4 Bedroom 6,200 to 9,569 sq. ft.

- · 3 bedroom 4,273 sq. ft.

Viento Residences

- · 4 Bedroom 5,403 to 10,032 sq. ft.
- · 3 Bedroom 4,101 to 5,511 sq. ft.
- · 2 Bedroom 2,852 to 5,134 sq. ft.