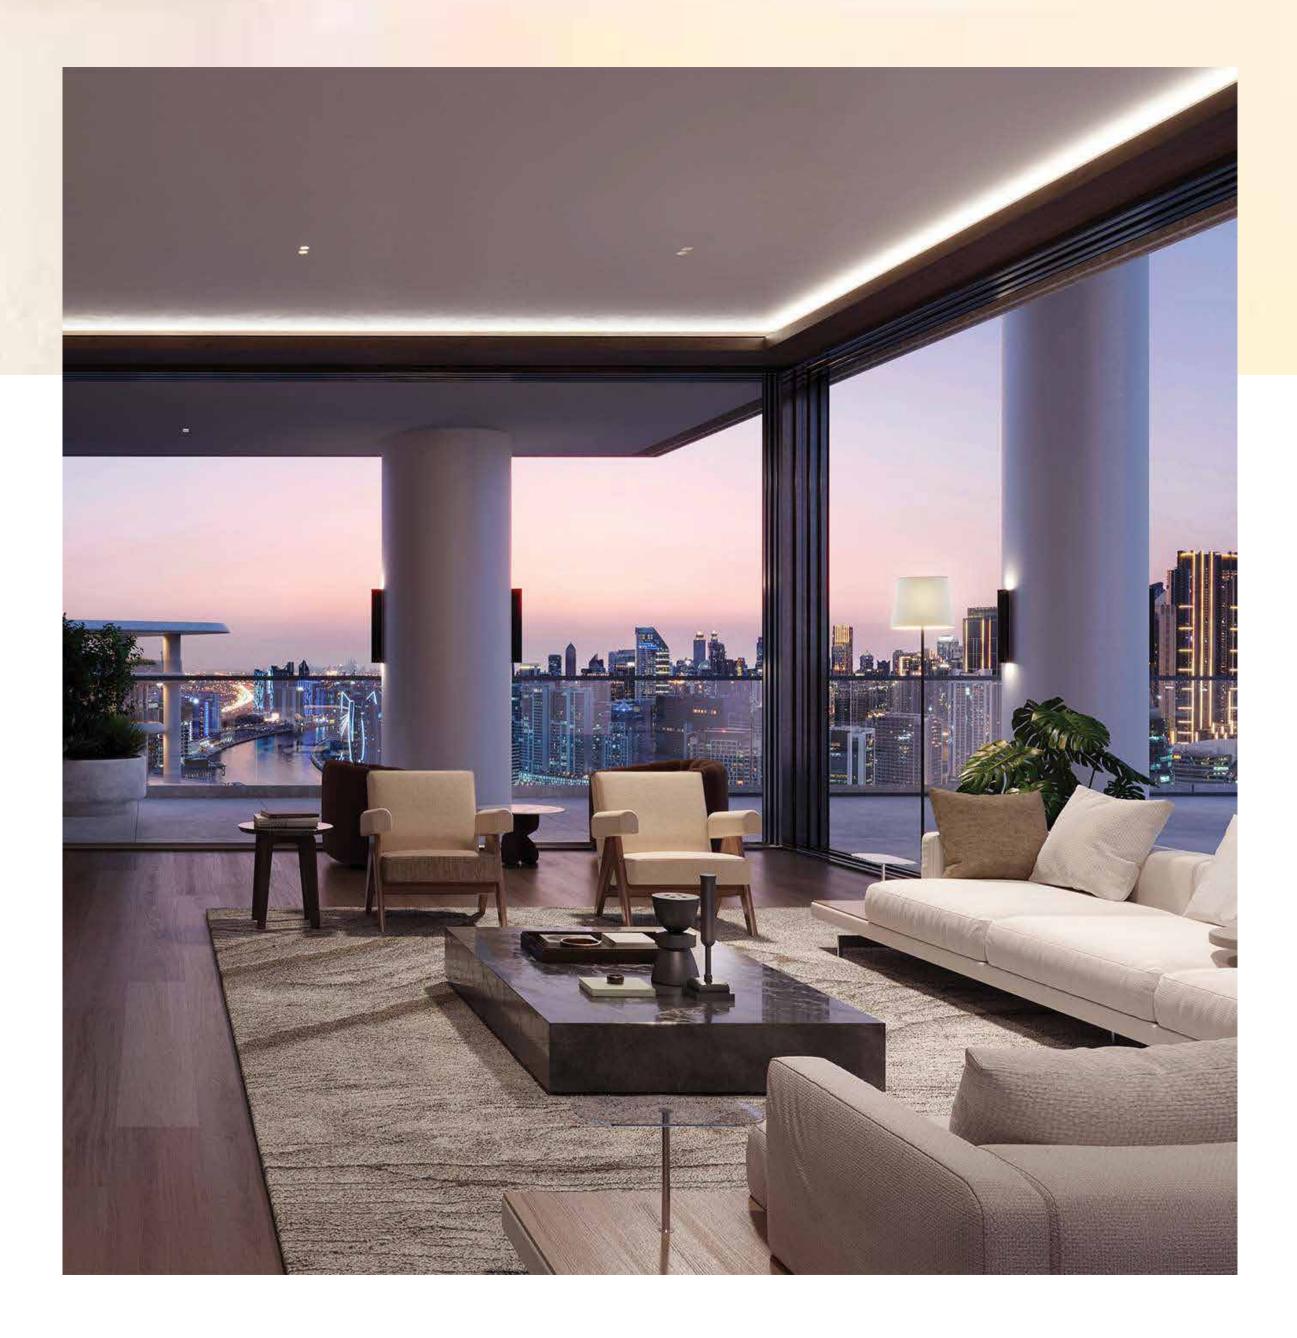

## A sublime arrival

Surrounded by lush landscaping and majestic layers of water, the grand, ramping approach leads you to an elevated lobby. Here, the Burj Khalifa is framed as a perfect view between the airy elevations of VELA VIENTO.

Step into the warm welcome of Dorchester Collection's

exceptional care, where your valet and doorman await you. The double-height entrance lounge, designed by Gilles & Bossier, provides a wonderful first impression and luxurious meeting place for residents and visitors.

Beyond the glass, the views are wonderful in every direction.