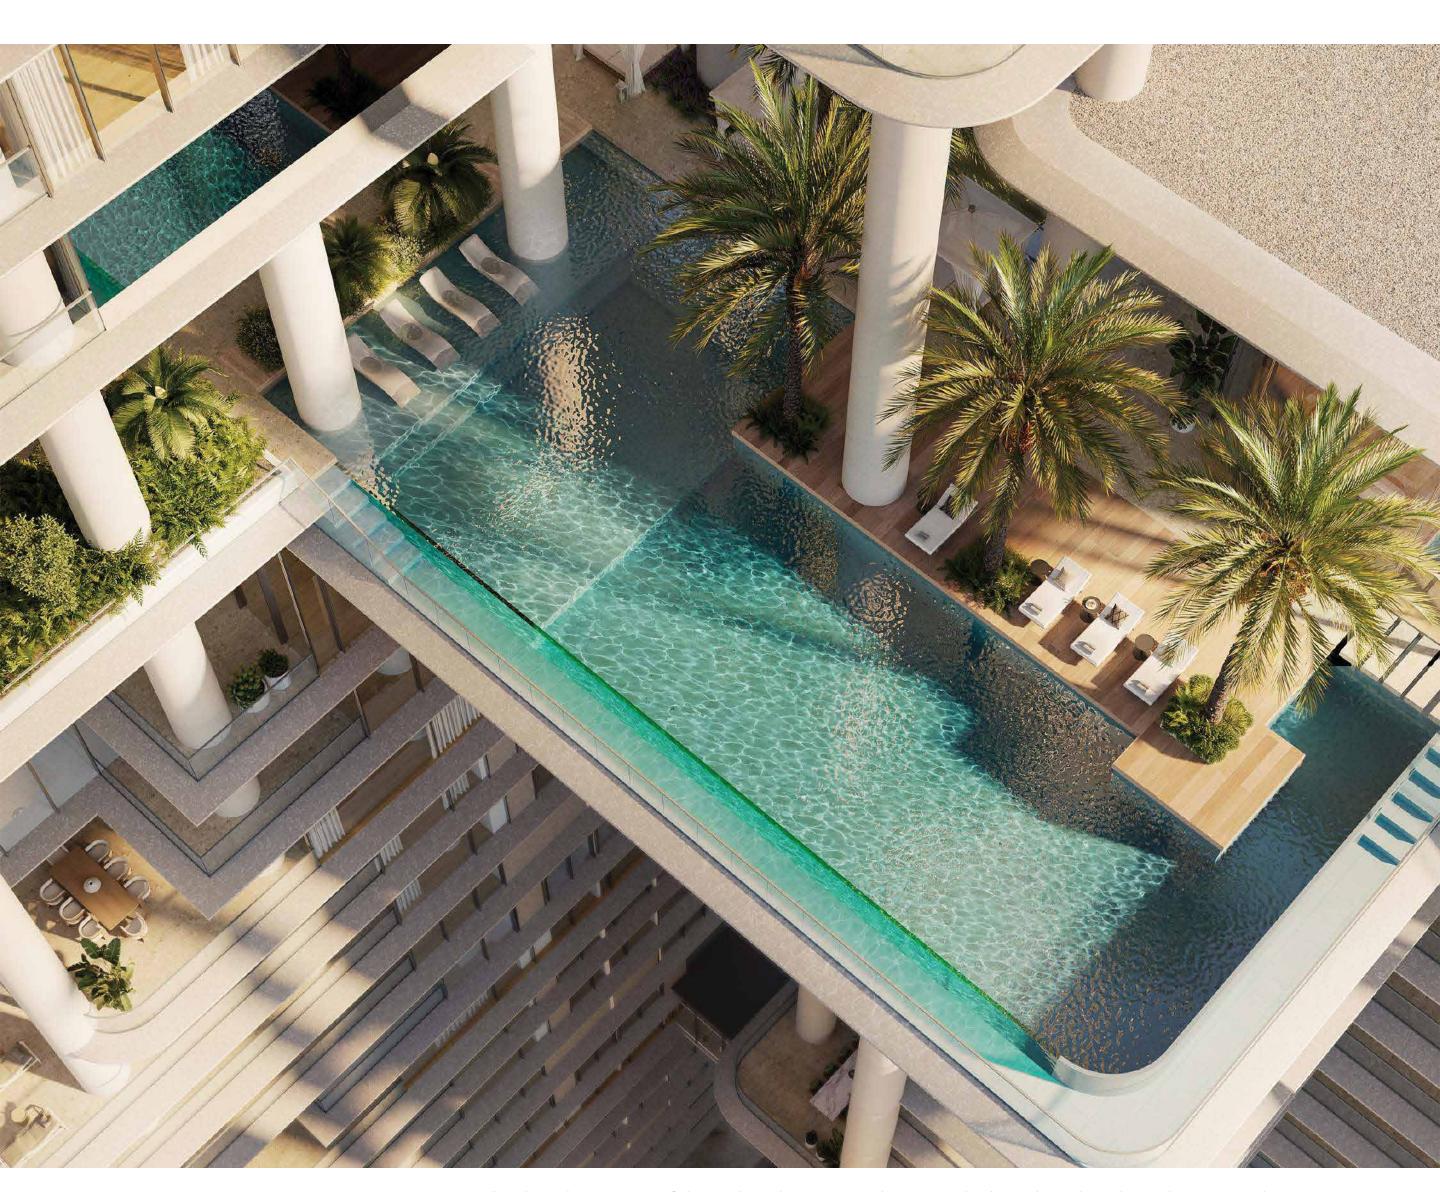

# The pinnacle of wellbeing

VELA VIENTO redefines the essence of luxury living with ethereal spaces that enhance self-care and wellbeing.

Touching the sky at 100 metres highat over half of the height of the building, the `Sky Amenities Deck' is an architectural and experiential feature with a spectacular infinity pool, double-height gym, yoga studio and lounge areas, all overlooking the stunning vistas that surround.

## Sunsets never felt so good.

These are complimented by additional amenities on the podium levels, including indoor pools, spa and meeting rooms, as well as direct access to VELA and The Lana Hotel amenities via the waterfront promenade.

# Sky amenities

Full-floor amenity deck on Level
21 (100m high)
Stunning infinity-edge pool
Sun decks and lounges
Double height gym
Dedicated yoga studio