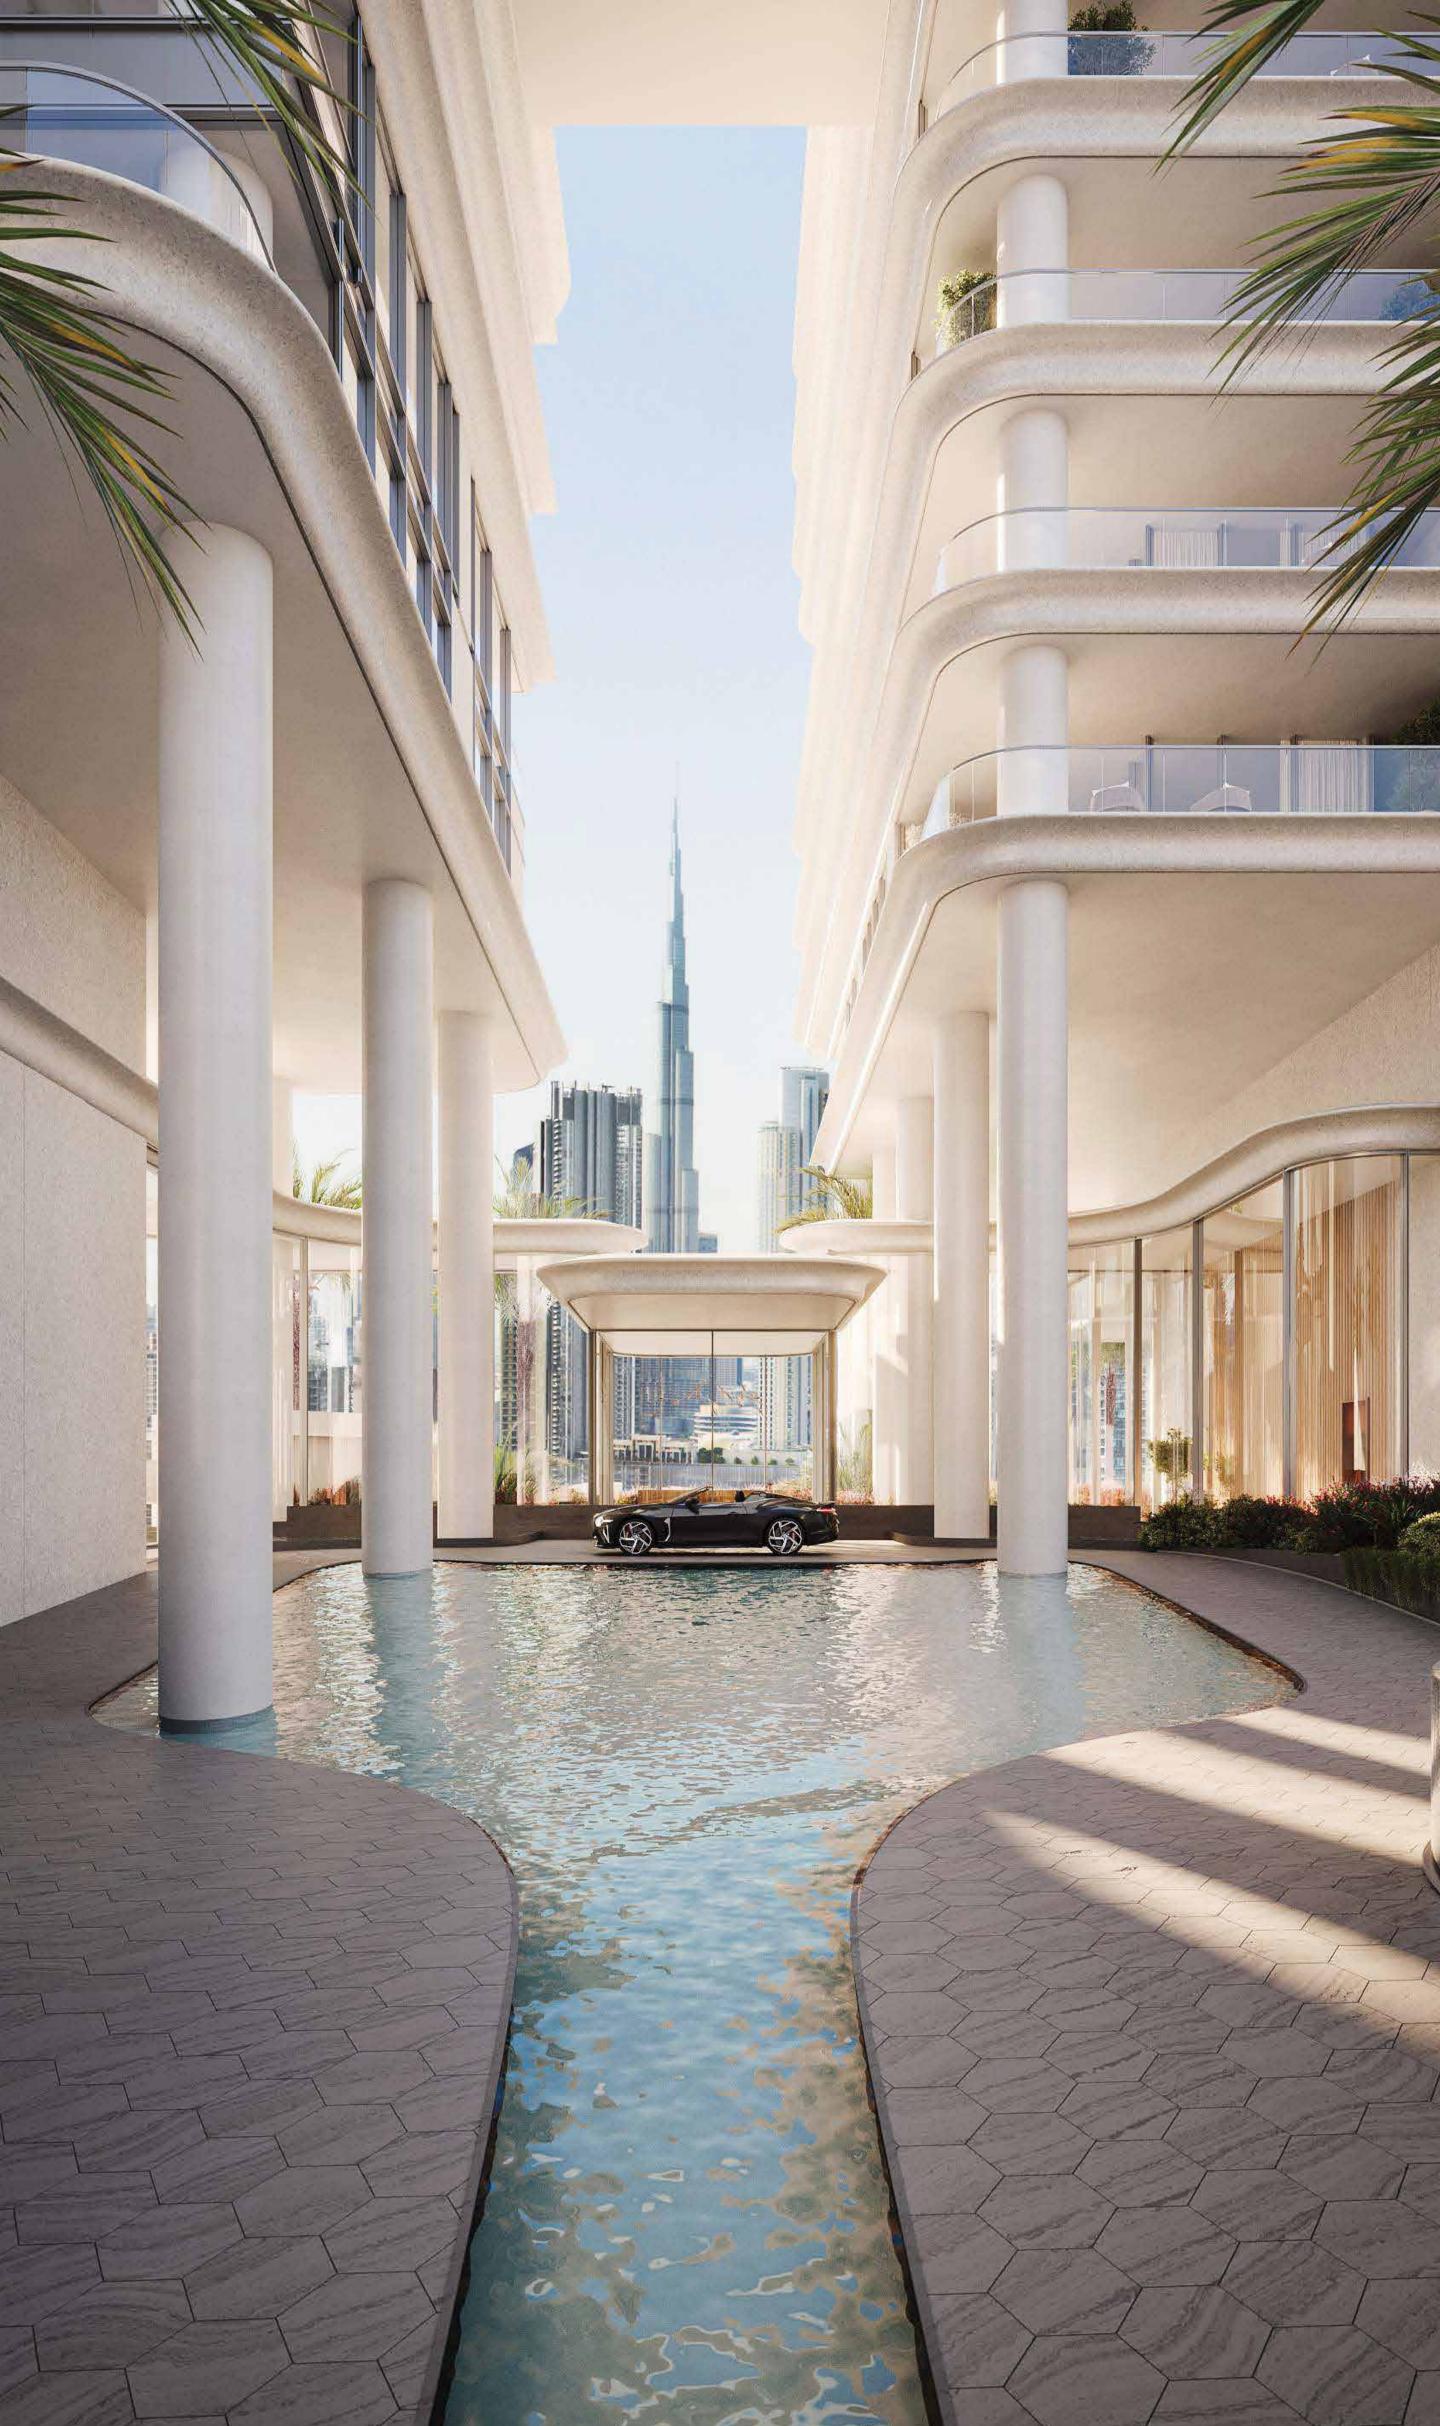

## A sublime arrival

Surrounded by lush landscaping and majestic layers of water, the grand, ramping approach leads you to an elevated lobby. Here, the Burj Khalifa is framed as a perfect view between the airy elevations of VELA VIENTO.

Beyond the glass, the views are wonderful in every direction.